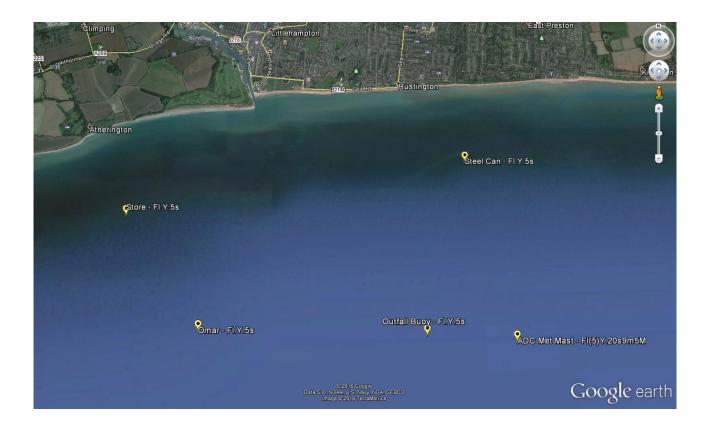

## Seasonal Race Marks off Littlehampton Harbour

**MARINERS ARE ADVISED** that a seasonal race markers have been established by the Arun Yacht Club in the following positions:

| Name                                  | Position<br>(WGS84)        | Relative Bearing<br>(from Drum Head West<br>Beacon Light) | Characteristics                                                                           | Dates                     |
|---------------------------------------|----------------------------|-----------------------------------------------------------|-------------------------------------------------------------------------------------------|---------------------------|
| <b>Omar</b><br>(ivo. Winter<br>Knoll) | 50° 46.32'N<br>00° 33.15'W | 1.6nm, bearing of 196°                                    | Yellow, cylindrical, 1m diam.<br>'X' topmark.<br>Flashing Yellow every 5 sec<br>(Fl.Y.5s) | 1 March –<br>30 October.  |
| <b>Store</b> (formally<br>West)       | 50° 47.52'N<br>00° 30.00'W | 1.2nm, bearing of 235°                                    | Yellow, cylindrical, 1m diam.<br>'X' topmark.<br>Flashing Yellow every 5 sec<br>(Fl.Y.5s) | 1 March –<br>30 November. |
| Steel Can                             | 50° 47.18'N<br>00° 34.03'W | 1.6nm, bearing of 103°                                    | Yellow, conical, 1m diam.<br>'X' topmark.<br>Flashing Yellow light 5 sec<br>(Fl.Y.5s)     | 1 March –<br>30 November. |