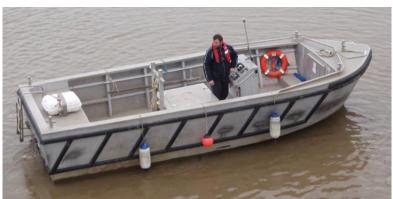

## **MV WINDSONG**

CALL SIGN: 2CSZ8

MV Windsong built in 2007 by ABC Pepe Boat Yard is an aluminium single screw bespoke multipurpose vessel certificated under the MCA Workboat code of practice coded to Category 4 up to 5 miles offshore carrying 6 persons and small deck cargoes. The vessel is also coded for Inland Waterways Category B & C waters with 10 persons on board.

The vessel provides a safe and robust work platform and is available to hire for safety boat, light work boat duties, supply and crew transfers, TV and Film support, general marine duties, welding and salvage.