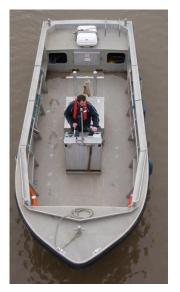

## **MV WINDSONG**

CALL SIGN: 2CSZ8

MV Windsong built in 2007 by ABC Pepe Boat Yard is an aluminium single screw bespoke multipurpose vessel certificated under the MCA Workboat code of practice coded to Category 4 up to 5 miles offshore carrying 6 persons and small deck cargoes. The vessel is also coded for Inland Waterways Category B & C waters with 10 persons on board.

The vessel provides a safe and robust work platform and is available to hire for safety boat, light work boat duties, supply and crew transfers, TV and Film support, general marine duties, welding and salvage.