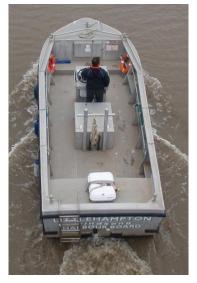

## **MV WINDSONG**

CALL SIGN: 2CSZ8

MV Windsong built in 2007 by ABC Pepe Boat Yard is an aluminium single screw bespoke multipurpose vessel certificated under the MCA Workboat code of practice coded to Category 4 up to 5 miles offshore carrying 6 persons and small deck cargoes. The vessel is also coded for Inland Waterways Category B & C waters with 10 persons on board.

The vessel provides a safe and robust work platform and is available to hire for safety boat, light work boat duties, supply and crew transfers, TV and Film support, general marine duties, welding and salvage.