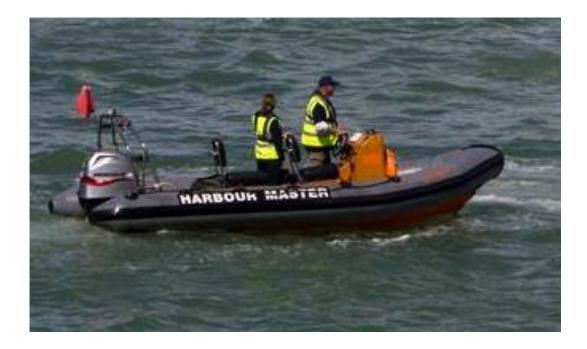

## **PATROL RIB**

Harbour Master's Patrol Rib is available for hire for safety boat work, infrastructure inspections and other light duties on the River Arun.

Passenger jockey seat can accommodate two passengers comfortably. Rated for 6 persons total with seating on sponsons.